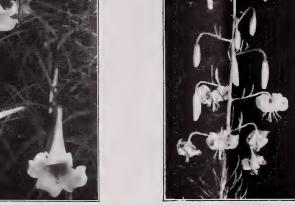

#### ALOE VARIEGATA

or "Tiger-Aloe," the finest and most favored quick-growing succulent with beautifully variegated leaves. Seedlings of 9 to 12 months of age, potted up in Tom Thumb pots, are salable in unlimited quantity and fetch good prices. Order at once for early sowing!